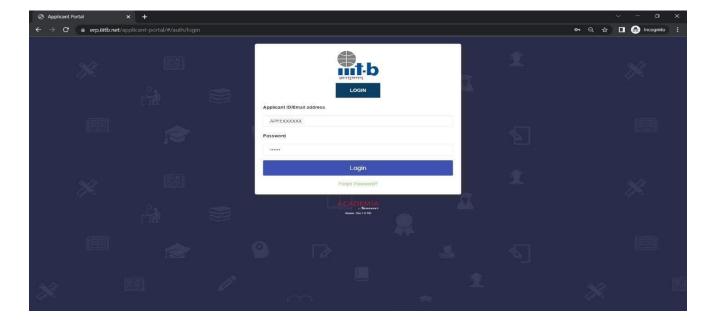

## **B.Tech & Integrated M.Tech. Online Application Process Instruction set**

Step 1: Please sign up at the following link (<a href="https://erp.iiitb.net/signup/">https://erp.iiitb.net/signup/</a>) also provided on the institute's admissions website. After successfully submitting the application, the candidate will receive an application ID and password.



Step 2: Login with email id/application id and password provided.



## Step 3: Please select the program as per your preference.



## Step 4: Provide the required personal details.



Step 5 : Provide the parent and guardian details.



 $\label{eq:Step 6: Provide the address details.}$ 



Step 7 : Provide the competitive exam details. [Note: To be written exactly as in the NTA score card]



JEE NTA score: Eg. 98.1234567

Step 8: Provide the educational background.



Step 9: Upload the compulsory documents.



Step 10: You are required to pay the application fee of 1000 rs in order to submit your application.