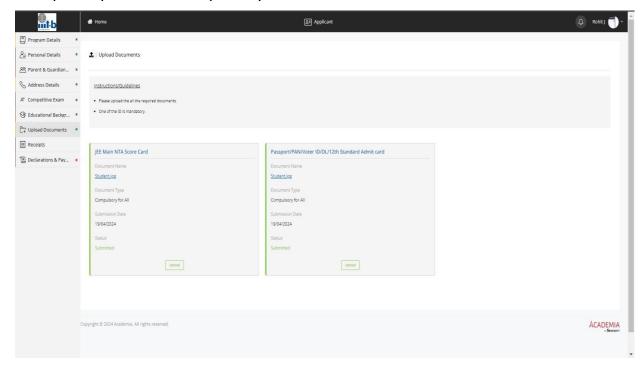

## Step 4: Provide the required personal details.

Step 5 : Provide the parent and guardian details.

 $\label{eq:Step 6: Provide the address details.}$ 

Step 7 : Provide the competitive exam details. [Note: To be written exactly as in the NTA score card]