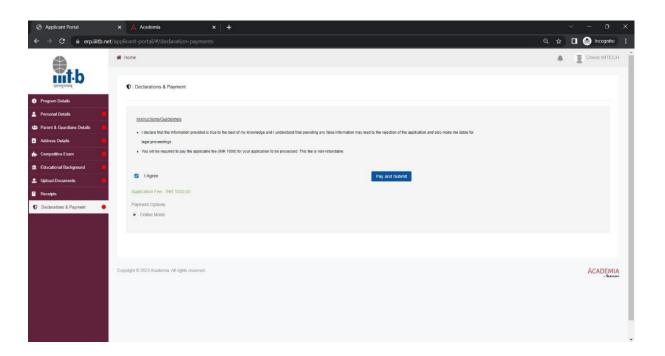

## Step 4: Provide the required personal details.

Step 5 : Provide the parent and guardian details.

 $\label{eq:Step 6: Provide the address details.}$ 

Step 7 : Provide the competitive exam details. [Note: To be written exactly as in the NTA score card]