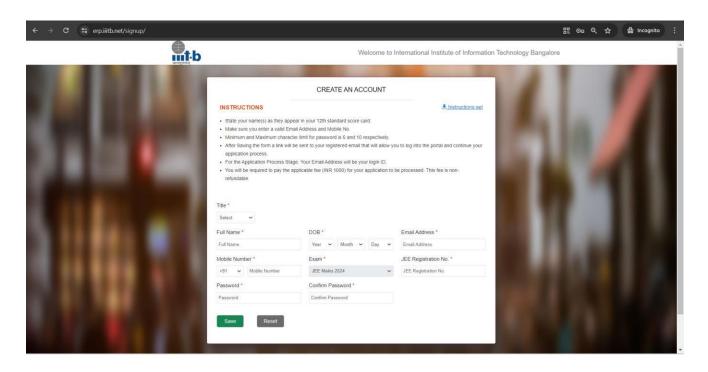

## **B.Tech & Integrated M.Tech. Online Application Process Instruction set**

Step 1: Please sign up at the following link (<a href="https://erp.iiitb.net/signup/">https://erp.iiitb.net/signup/</a>) also provided on the institute's admissions website. After successfully submitting the application, the candidate will receive an application ID and password.