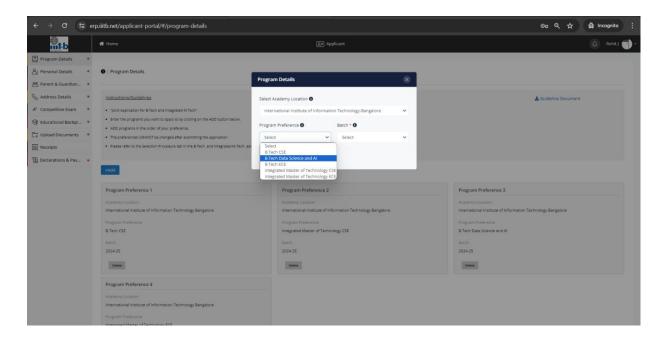

## **B.Tech & Integrated M.Tech. Online Application Process Instruction set**

Step 1: Please sign up at the following link (<a href="https://erp.iiitb.net/signup/">https://erp.iiitb.net/signup/</a>) also provided on the institute's admissions website. After successfully submitting the application, the candidate will receive an application ID and password.



Step 2: Login with email id/application id and password provided.



## Step 3: Please select the program as per your preference.



## Step 4: Provide the required personal details.



Step 5 : Provide the parent and guardian details.



 $\label{eq:Step 6: Provide the address details.}$ 



Step 7 : Provide the competitive exam details. [Note: To be written exactly as in the NTA score card]



JEE NTA score: Eg. 98.1234567

Step 8: Provide the educational background.



Step 9: Upload the compulsory documents.



Step 10: You are required to pay the application fee of 1000 rs in order to submit your application.