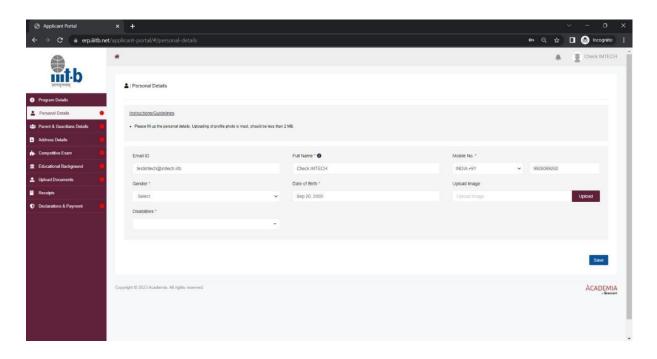

## Step 4: Provide the required personal details.

Step 5 : Provide the parent and guardian details.

 $\label{eq:Step 6: Provide the address details.}$ 

Step 7 : Provide the competitive exam details. [Note: To be written exactly as in the NTA score card]